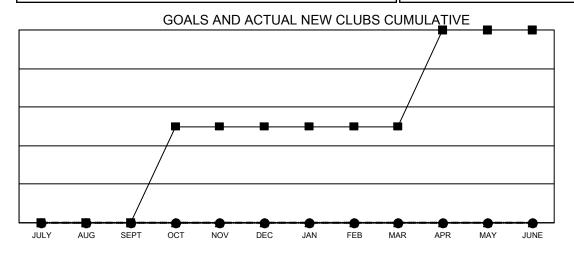

## **GOALS AND ACTUAL MEMBERS CUMULATIVE**

| DROPPED CLUBS: 0 |    | 13 CLUBS OF 85 ADDED 1 OR MORE<br>NEW MEMBERS | GENDER DISTRIBUTION                |                |
|------------------|----|-----------------------------------------------|------------------------------------|----------------|
|                  |    |                                               | MALE                               | 1,134 (70.35%) |
|                  |    |                                               | FEMALE                             | 478 (29.65%)   |
| DROPPED MEMBERS  |    |                                               | NON BINARY                         | 0 (0.00%)      |
| DECEASED         | 3  | CLICK HERE FOR CUMULATIVE MEMBERSHIP DATA     | PREFER NOT TO ANSWER               | 0 (0.00%)      |
| CLUB CANCELLED   | 0  |                                               | TOTAL FAMILY UNIT MEMBERS 212      | 212            |
| OTHER            | 41 |                                               |                                    | 212            |
| TOTAL            | 44 |                                               | FAMILY MEMBERS PAYING HALI<br>DUES | F 107          |