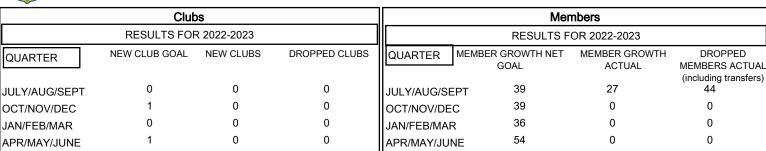

## Multiple District 30

- ■- CURRENT YEAR GOALS FOR NEW CLUBS
- ● CURRENT YEAR ACTUAL NEW CLUBS
- ▲ LAST YEAR ACTUAL NEW CLUBS